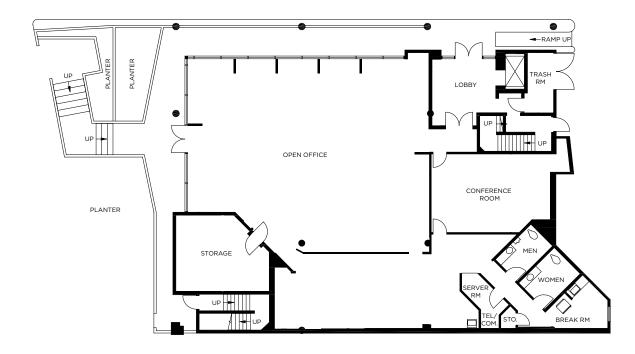

## UNIT 100 ±4,851 SF

#### AVAILABLE NOW

- Private
   El Camino Entrance
- Warm shell suite ready for build out w/ private restroom core and breakroom in place