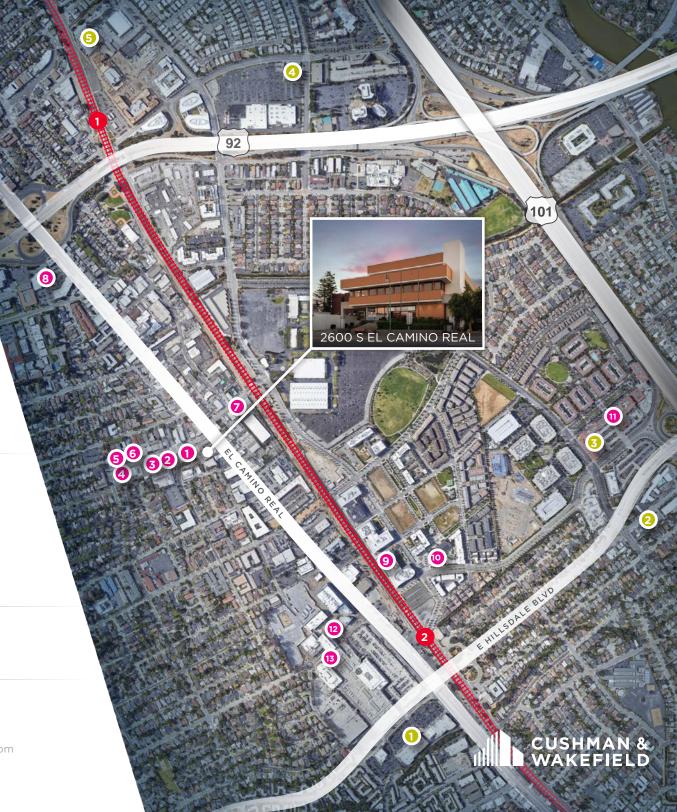

## **AMENITIES:**

## **RESTAURANTS**

- 1 Patio Coffee Shop KingKat
- 2 Spicy Empire
- 3 Kaori Sushi and Sake Bar
- 4 San Mateo Taqueria
- 5 La Lanterna
- 6 Velo City Pizza
  The Noodle Shop
- 7 The Swingin' Door
- 8 Santa Ramen
- Fieldwork Brewing Company
- 10 Blue Bottle Coffee
- Chipotle Mexican GrillThe Habit Burger Grill
- MidiCi The Neapolitan Pizza Company Shake Shack
- 13 California Pizza Kitchen

## **GROCERY STORES**

- 1 Trader Joe's
- 2 BevMo!
- 3 Whole Foods Market
- 4 Trader Joe's
- 5 Safeway
- 1 Hayward Park Caltrain Station
- 2 Hillsdale Caltrain Station