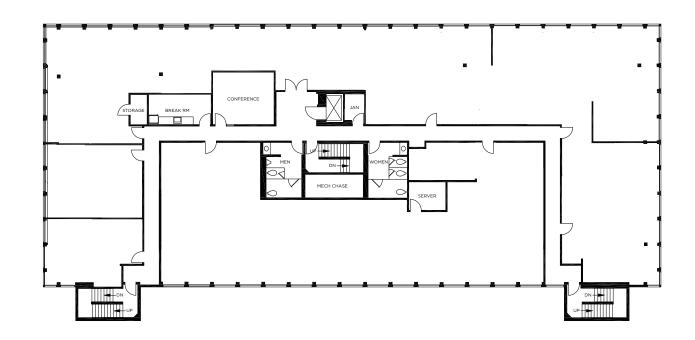

## UNIT 200 ±12,890 SF

- AVAILABLE NOW
- Full Floor Available or Divisible
- Warm shell suite ready for build out