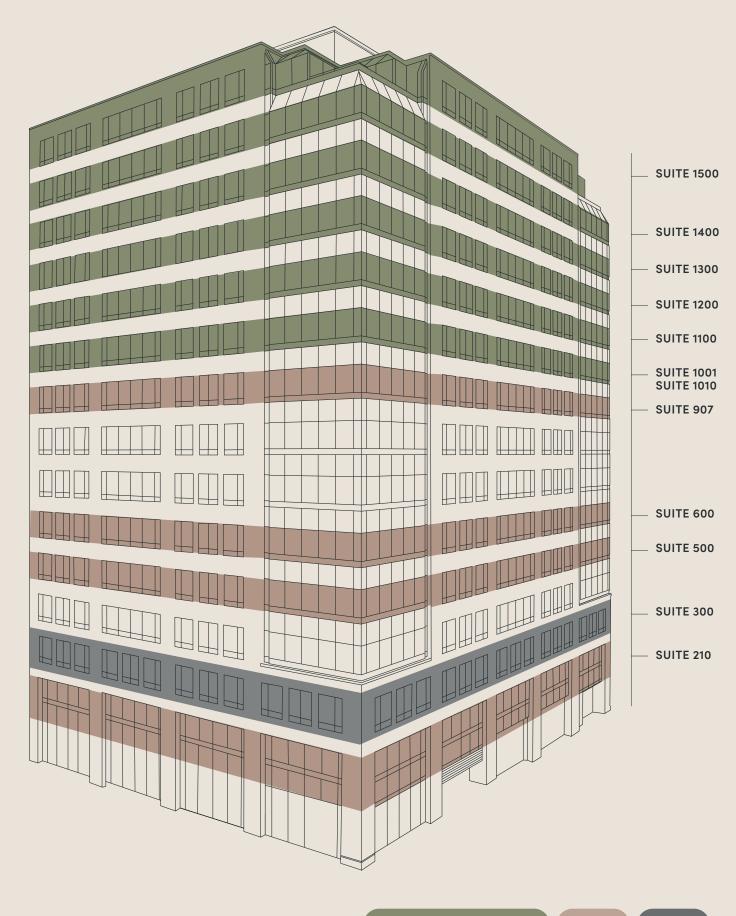

# AVAILABLE SUITES

One Toronto features 15 expansive floors of stunning, light-filled Class A office space in the heart of vibrant Downtown Toronto. With available suites starting just over 2,800 RSF, spacious 24,500 SF floor plates, and rare contiguous block availability, this stunning tower offers a flexible opportunity for tenants to establish a strong presence in one of the city's dynamic locations.

| SUITE 210  | 2,433 SF   | Available 05/01/2025  | SUITE 1001 | 10,367 SF | Available Immediately |
|------------|------------|-----------------------|------------|-----------|-----------------------|
| SUITE 300  | 24,119* SF | Available 01/01/2026  | SUITE 1100 | 24,500 SF | Available Immediately |
| SUITE 500  | 24,155 SF* | Available 08/01/2025  | SUITE 1200 | 24,491 SF | Available Immediately |
| SUITE 600  | 24,148 SF* | Available 03/01/2026  | SUITE 1300 | 24,496 SF | Available Immediately |
| SUITE 907  | 2,853 SF   | Available Immediately | SUITE 1400 | 24,491 SF | Available Immediately |
| SUITE 1010 | 9,345 SF   | Available Immediately | SUITE 1500 | 23,104 SF | Available Immediately |

CLICK TO VIEW FLOORPLANS

\*Square footage may be approximate

2025