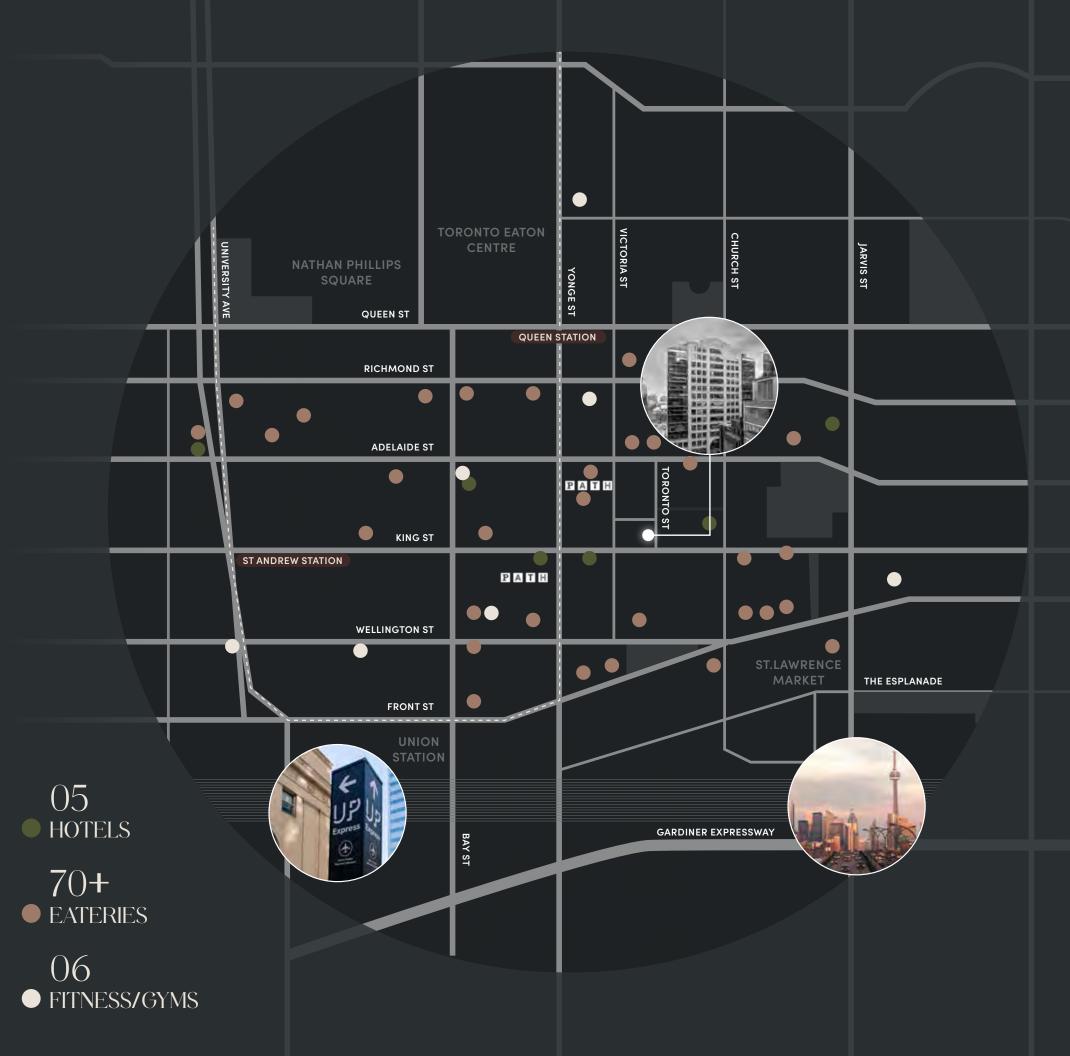

### **EXCELLENT WALKABILITY**

Walking access to downtown Toronto's best dining, retail, hotels and more

### CONVENIENTLY LOCATED

3 min walk to King Street Station and the PATH, featuring underground access to 30 km of restaurants, shopping, services and entertainment

## PROXIMITY ELEVATES PROMINENCE

From historical landmarks to renowned dining experiences, One Toronto offers an unbeatable, amenity-rich location in the heart of Downtown Toronto. With seamless, walking access to premier dining restaurants, retail, gyms, parks, and transit at Union Station or the King Street PATH Station, no destination is too far to explore.