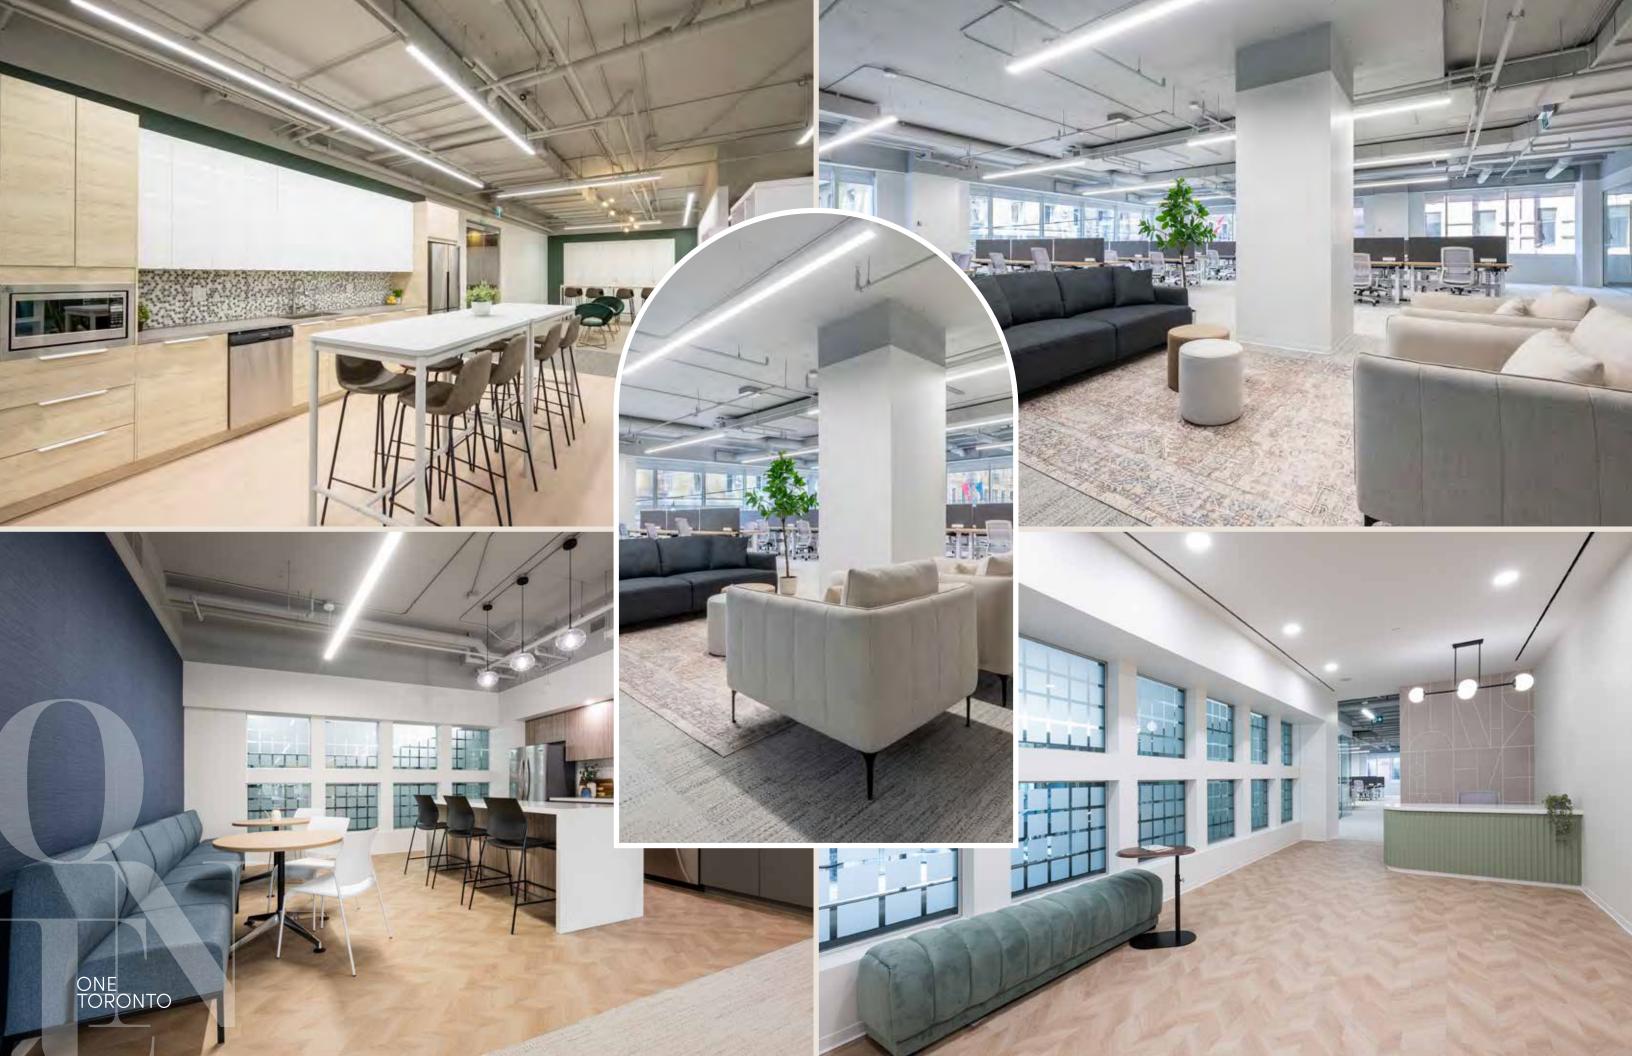

## CORE PROXIMITY. CORNER PRESENCE.

Located at the northeast corner of King Street East and Toronto Street, One Toronto combines modern functionality with a timeless design, within one of city's most walkable and transit-friendly addresses. Boasting abundant natural light, floor-to-floor, this Class A tower offers contiguous block availability, generously sized floor plates and an ownership group dedicated to fostering an elevated tenant experience.

### OUTDOOR SPACES

Four corner patio spaces included on the 15th floor vacancy

# AVAILABLE SUITES

One Toronto features 15 expansive floors of stunning, light-filled Class A office space in the heart of vibrant Downtown Toronto. With available suites starting just over 2,800 RSF, spacious 24,500 SF floor plates, and rare contiguous block availability, this stunning tower offers a flexible opportunity for tenants to establish a strong presence in one of the city's dynamic locations.