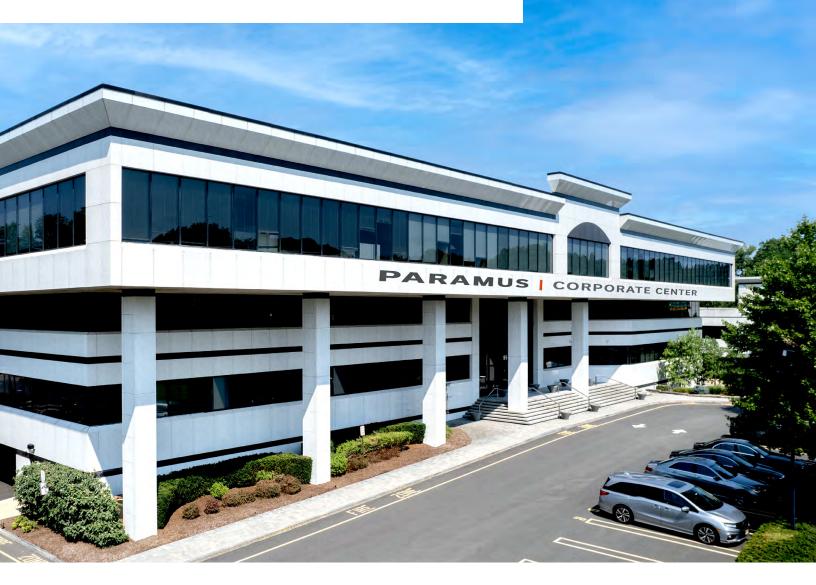

# PARAMUS | CORPORATE CENTER

95 NORTH ROUTE 17 | PARAMUS, NJ

4,750 SF - 20,171 SF Units Available (will divide)

paramuscorporatecenter.com

### BUILDING HIGHLIGHTS BERGEN COUNTY'S FINEST LOCATION