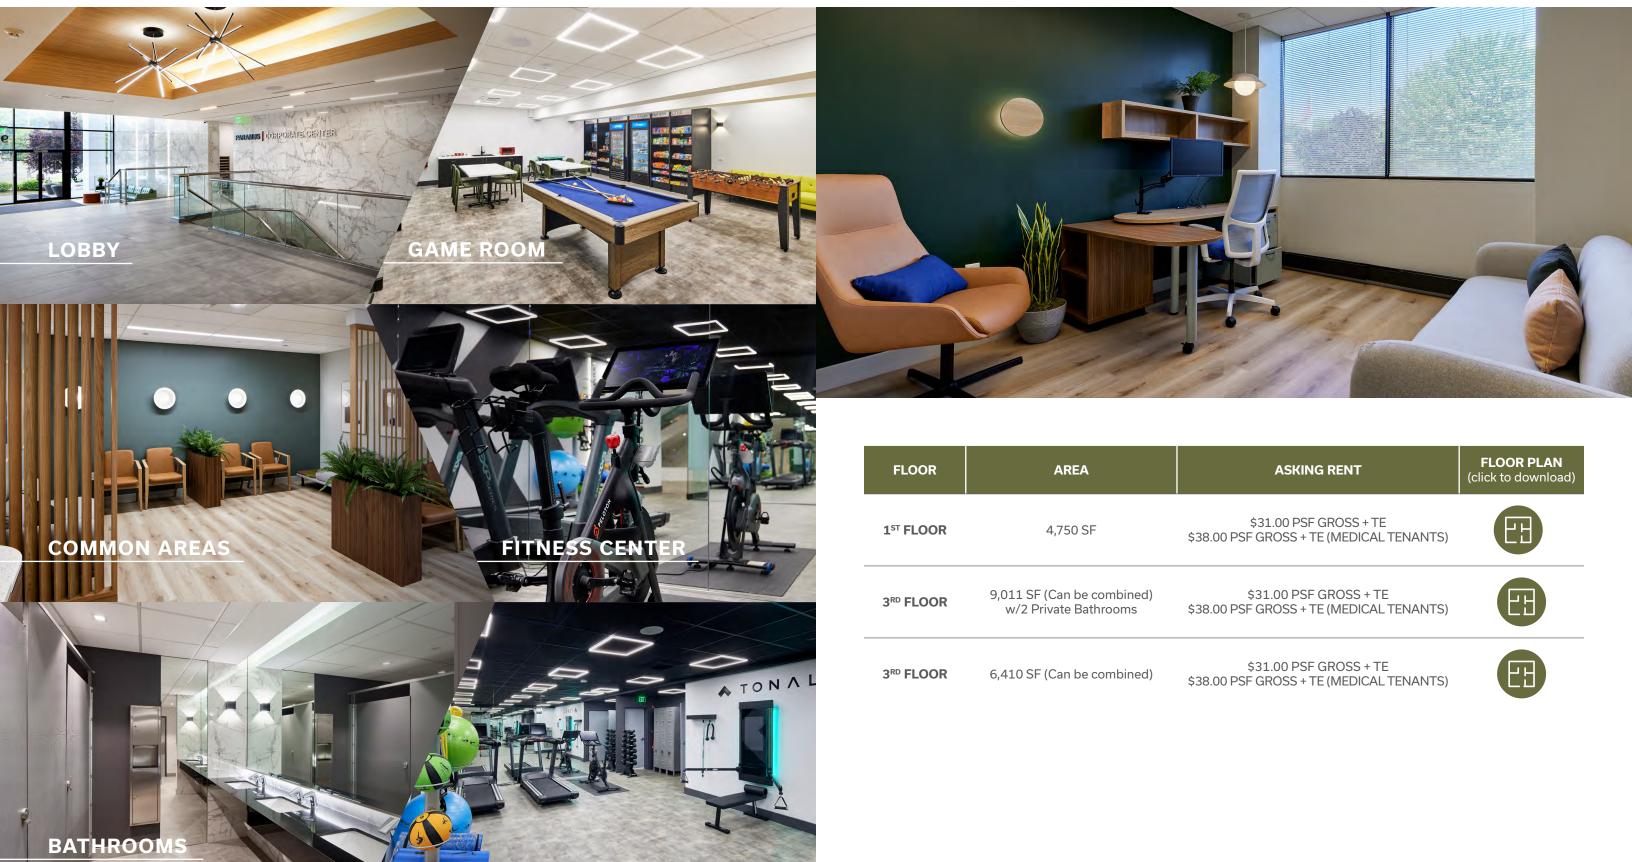

### MODERN RENOVATIONS **BRING ENERGY TO THE WORK DAY**

For more plans & photos, visit paramuscorporatecenter.com

## AVAILABILITIES 20,171 SF OF OFFICE SPACE AVAILABLE.

### For more plans & photos, visit paramuscorporatecenter.com

| ASKINO | <b>PENT</b> |  |
|--------|-------------|--|
|        |             |  |

### For more plans & photos, visit **paramuscorporatecenter.com**

All new fitness center

4 electric car chargers

New fresh food cafe with high-end grab-n-go food

On-site day care with outdoor playground

24-hour card key access / daytime security services