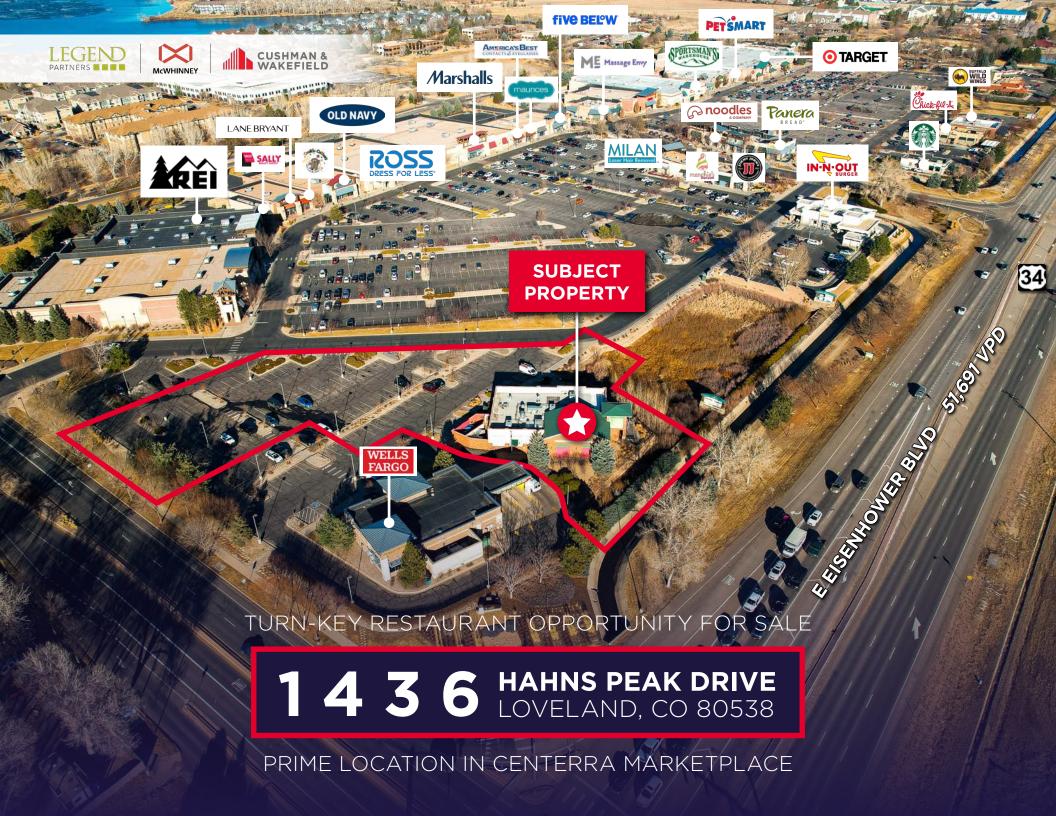

# 1436 HAHNS PEAK DRIVE LOVELAND, CO 80538

Turn-key restaurant/retail space located in one of Northern Colorado's strongest power centers with high-performing restaurant and tenant sales. The Centerra master-planned community attracts visitors from several neighboring communities and states. Adjacent employment generators include the Rangeview Office Campus, UCHealth Medical Center of the Rockies, Nutrien, UNC, Constant Contact, Kaiser Permanente, Meyer Natural Foods, Safelite, Toddy Cold Brew System, and Animal Health International. The location boasts outstanding traffic counts and visibility.

### **PROPERTY FEATURES**

**AVAILABLE SIZE** 6,212 SF

LAND AREA 1.73 Acres

**YOC** 2008

PARKING 112 Spaces

**ZONING** P-12