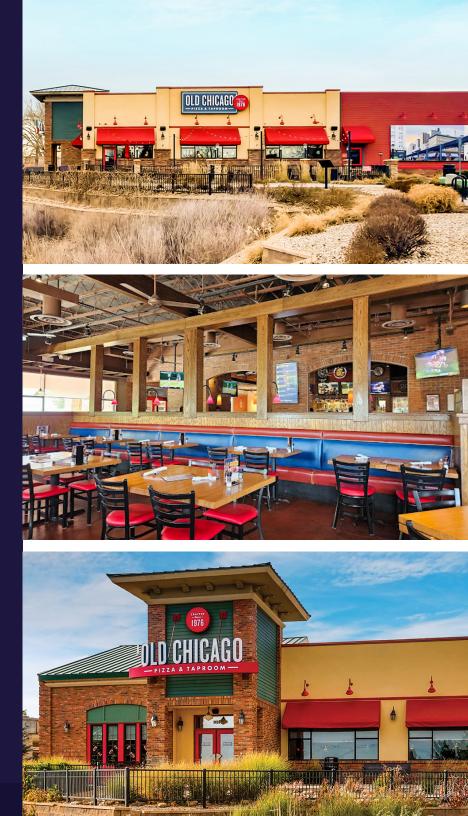

# 1436 HAHNS PEAK DRIVE LOVELAND, CO 80538

Turn-key restaurant/retail space located in one of Northern Colorado's strongest power centers with high-performing restaurant and tenant sales. The Centerra master-planned community attracts visitors from several neighboring communities and states. Adjacent employment generators include the Rangeview Office Campus, UCHealth Medical Center of the Rockies, Nutrien, UNC, Constant Contact, Kaiser Permanente, Meyer Natural Foods, Safelite, Toddy Cold Brew System, and Animal Health International. The location boasts outstanding traffic counts and visibility.