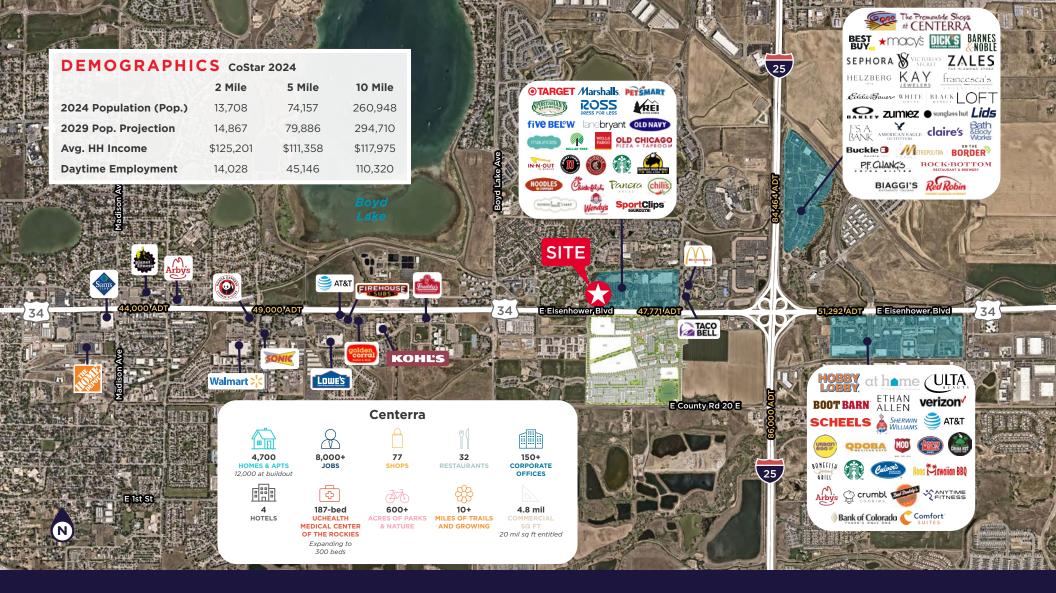

# 1436 HAHNS PEAK DRIVE LOVELAND, CO 80538

Turn-key restaurant/retail space located in one of Northern Colorado's strongest power centers with high-performing restaurant and tenant sales. The Centerra master-planned community attracts visitors from several neighboring communities and states. Adjacent employment generators include the Rangeview Office Campus, UCHealth Medical Center of the Rockies, Nutrien, UNC, Constant Contact, Kaiser Permanente, Meyer Natural Foods, Safelite, Toddy Cold Brew System, and Animal Health International. The location boasts outstanding traffic counts and visibility.