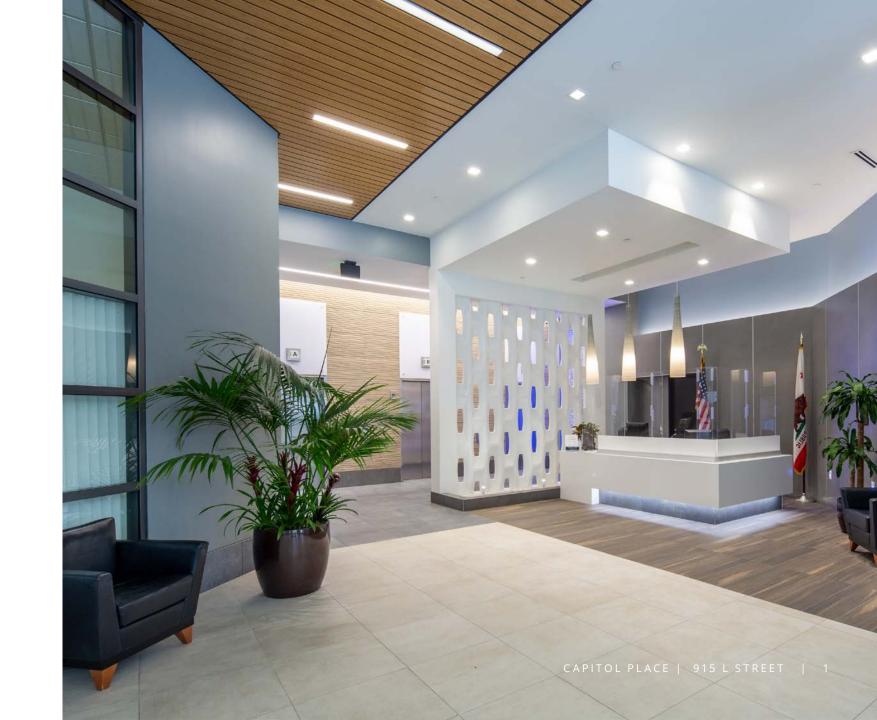

## **Property Highlights**

Walking distance to restaurants, cafés, Golden 1 Center and State Capitol

LEED O+M Gold Certified

WiredScore certification—best-in-class internet connectivity

24-hour card key access and lobby security

Secured parking garage with 240+ spaces

Computer-controlled HVAC and air systems

Newly renovated lobby, common areas and bathrooms

Panoramic views of the State Capitol and downtown