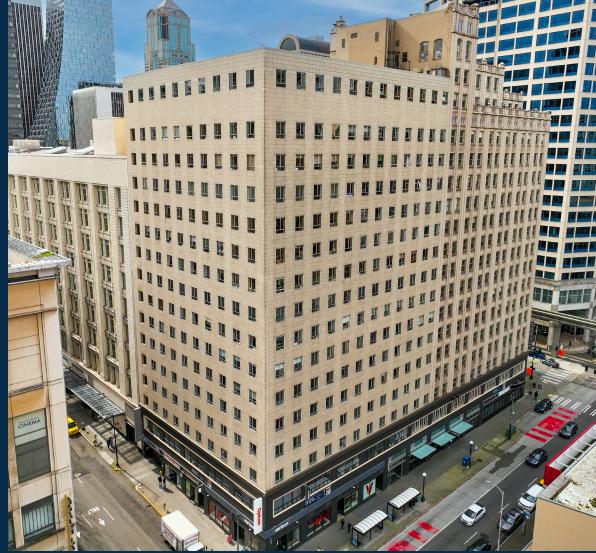

# CHARACTER & CARE

A Seattle landmark for nearly 100 years, 509 Olive blends captivating historic architecture with sleek modern spaces to create an inspiring environment for today's businesses. With flexible office space, thoughtfully designed amenities, and a prime downtown location, 509 Olive offers companies the opportunity to thrive in a setting that's as functional as it is iconic.

18 STORIES | ±300,000 RSF

## A STORIED LANDMARK

- Medical, dental, and general office spaces available
- Listed on the National Register of Historic Places
- Extensively renovated and modernized common areas with a \$3 million elevator modernization underway
- Newly renovated conference center, fitness center, and lobby