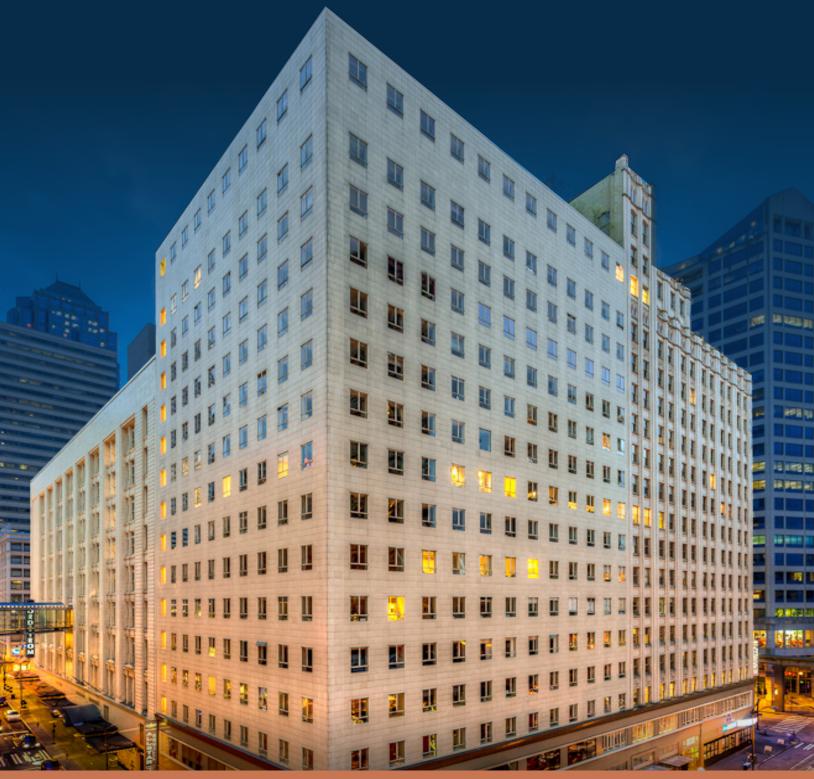

# **509** OLIVE

A FRESH TAKE ON A SEATTLE ICON

CUSHMAN &

A PLACE OF

# CHARACTER & CARE

A Seattle landmark for nearly 100 years, 509 Olive blends captivating historic architecture with sleek modern spaces to create an inspiring environment for today's businesses. With flexible office space, thoughtfully designed amenities, and a prime downtown location, 509 Olive offers companies the opportunity to thrive in a setting that's as functional as it is iconic.

18 STORIES | ±300,000 RSF

## A STORIED LANDMARK

- Medical, dental, and general office spaces available
- Listed on the National Register of Historic Places
- Extensively renovated and modernized common areas with a \$3 million elevator modernization underway
- Newly renovated conference center, fitness center, and lobby