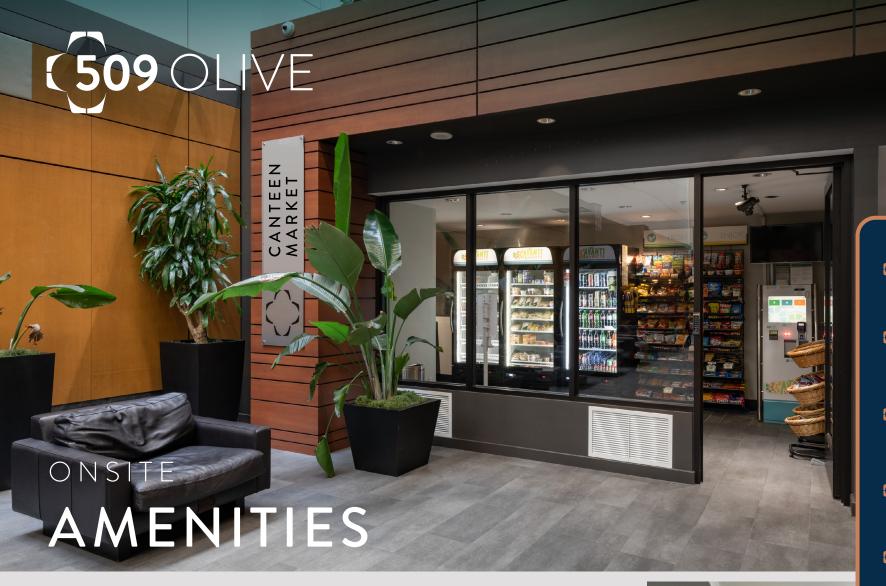

A strong, stable ownership group, who provides personalized attention and unwavering responsiveness - that is Menashe Properties.

Freshly renovated and designed to enhance wellness and convenience, 509 Olive's onsite amenities package offers premium perks to all tenants. Grab coffee, pick up a package, store your bike, or get your heart rate up in the gym – all that and more is right here onsite.

- GAME ROOM
- BIKE STORAGE
- ONSITE GYM WITH SHOWERS & LOCKERS
  - PARKING GARAGE
    WITH VALET