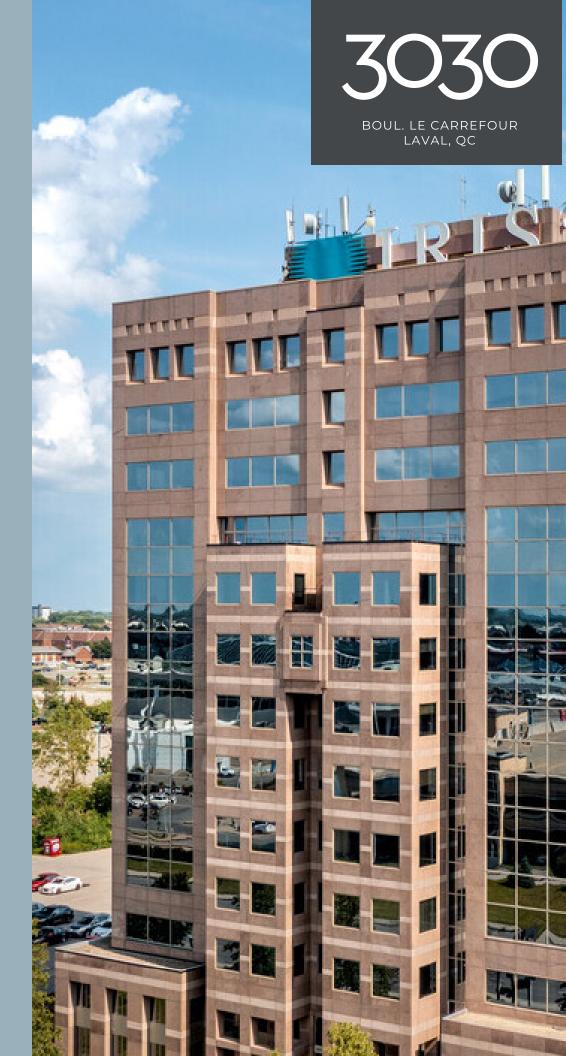

# 3030

BOUL. LE CARREFOUR LAVAL, QC

## **LOCATION MEETS OPPORTUNITY** IN LAVAL

3030 Le Carrefour Médical is a recently renovated Class A building in Laval, Quebec, offering traditional office and medical office space. Ideally located with immediate access to Highways 440 & 15, five minutes from Cité-de-la-Santé, and within walking distance of countless retail and dining amenities, this highly connected building delivers a true destination experience.