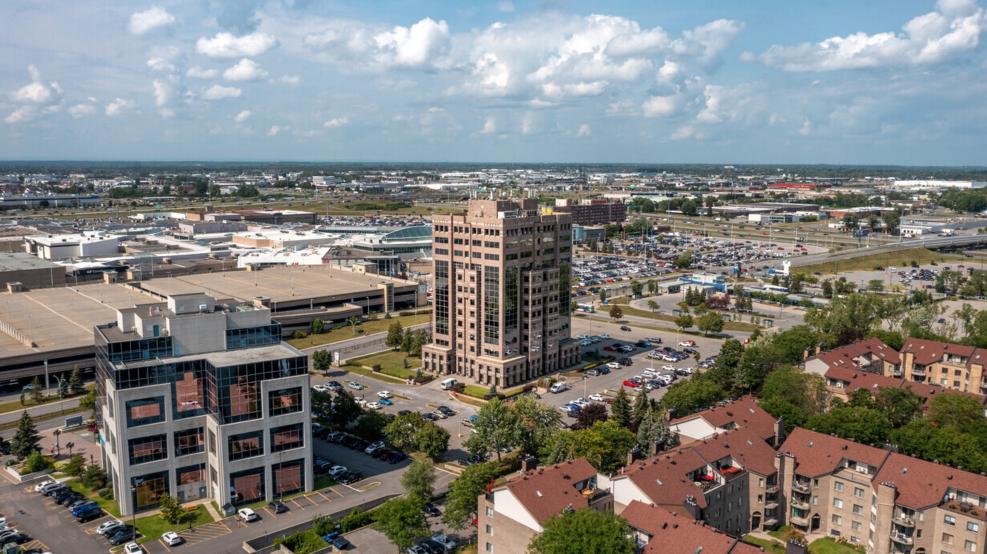

## **LOCATION MEETS OPPORTUNITY** IN LAVAL

3030 Le Carrefour Médical is a recently renovated Class A building in Laval, Quebec, offering traditional office and medical office space. Ideally located with immediate access to Highways 440 & 15, five minutes from Cité-de-la-Santé, and within walking distance of countless retail and dining amenities, this highly connected building delivers a true destination experience.

35+ RESTAURANTS, 150+ RETAIL SHOPS AND 30+ CONVENIENT SERVICES.

118,254 SF | 13 FLOORS Total Building Size

6 KM to Cité-de-la-Santé Hospital

2 KM to Highways 440 and 15

**ON-SITE PARKING** (381 Spaces) & Bike Storage