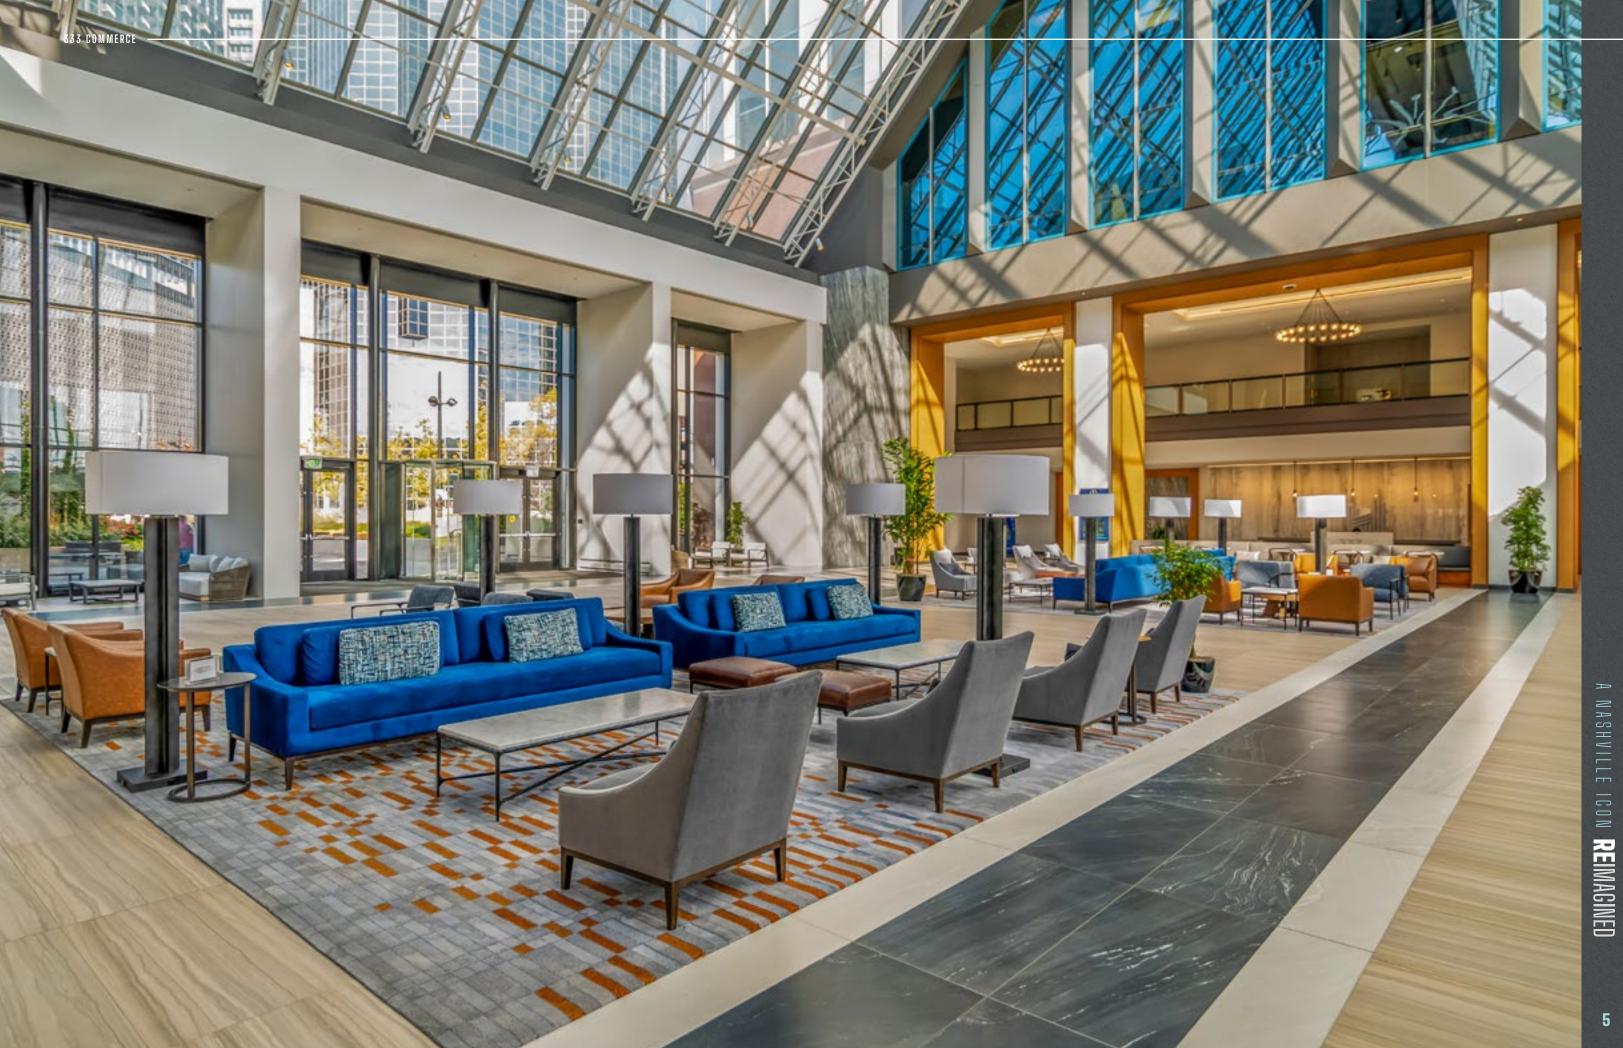

#### **Beautiful New Lobby Entrance & Commerce Areas**

- + Stunning winter garden lobby with new tenant gathering space and seating areas, high-end finishes and expansive all-glass ceilings.
- ★ New security desk and entrance to the office tower
- New restrooms and common areas on multi-tenant floors
- + Grab-and-go options to include a lobby coffee bar and lower level honor market