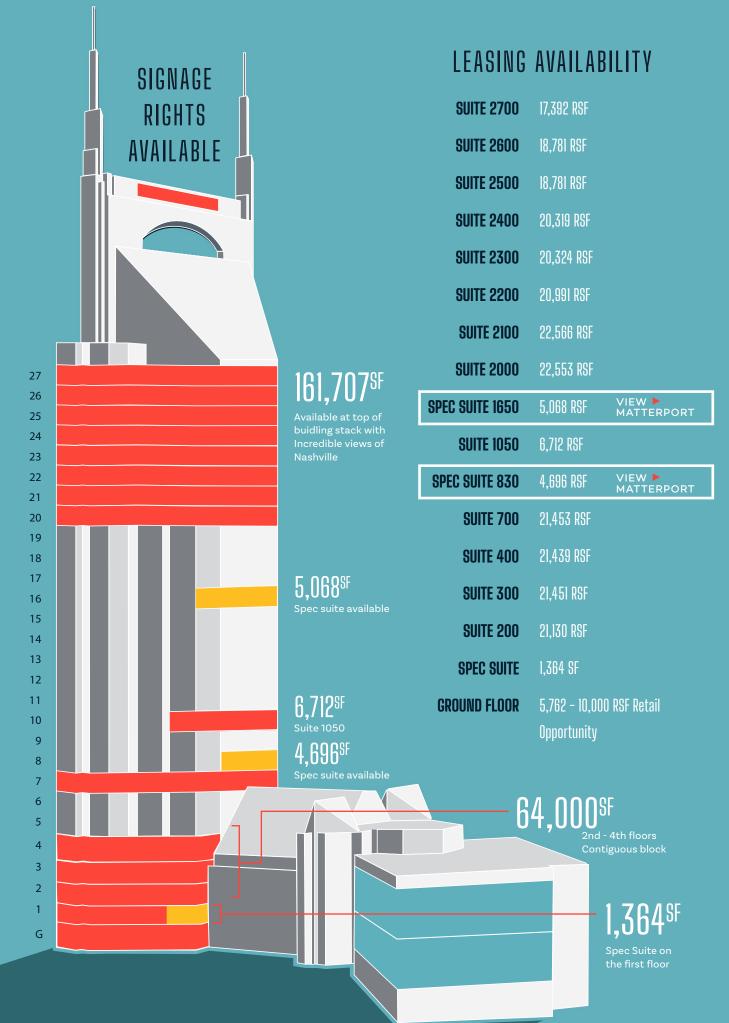

terstates 40/24/65      | 7 min. drive | Green Hills       | 14 min. drive |

#### 5 MINUTE WALK TO:

- Multiple Sports
   & Entertainment Venues
- Assembly Food Hall

#### WITHIN A FOUR BLOCK RADIUS

- 100+ Dining & Fast Casual Options
- 68+ Hotels
- More than 4,000 Covered Parking Spaces Available in Garages







# A NASHVILLE ICON REIMAGINED

# A WALKERS' PARADISE

13 Coffee Shops

Restaurants

24 Banks

Hotels

40+ Parking

12+ Shopping

6 Health & Wellness

RETAIL & RESTAURANTS

Apple Store

BLANCO































With a Walk Score of 95, 333 Commerce's location on 3rd Ave. N. and Commerce St. puts tenants in the heart of Nashville's vibrant downtown neighborhood.



# A NASHVILLE ICON REIMAGINED

#### 333 COMMERCE STACK

#### & FLOOR PLANS

#### TYPICAL FLOORPLAN





### 333 COMMERCE AVAILABLE SUITES



#### 16TH FLOOR







### FOR MORE INFORMATION, PLEASE CONTACT:

#### **SARAH PETTIGREW**

Executive Director 615-208-3694 sarah.pettigrew@cushwake.com

CREWS JOHNSTON III Executive Director 615-301-2901 crews.johnston@cushwake.com

#### **RICH RIECK**

Director 615-301-2884 rich.rieck@cushwake.com

©2025 Cushman & wakefield. All rights reserved. The information contained in this communication is strictly confidential. This information has been obtained from sources believed to be reliable but has not been verified. No warranty or representation, express or implied, is made as to the condition of the property (or properties) referenced herein or as to the accuracy or completeness of the information contained herein, and same is submitted subject to e