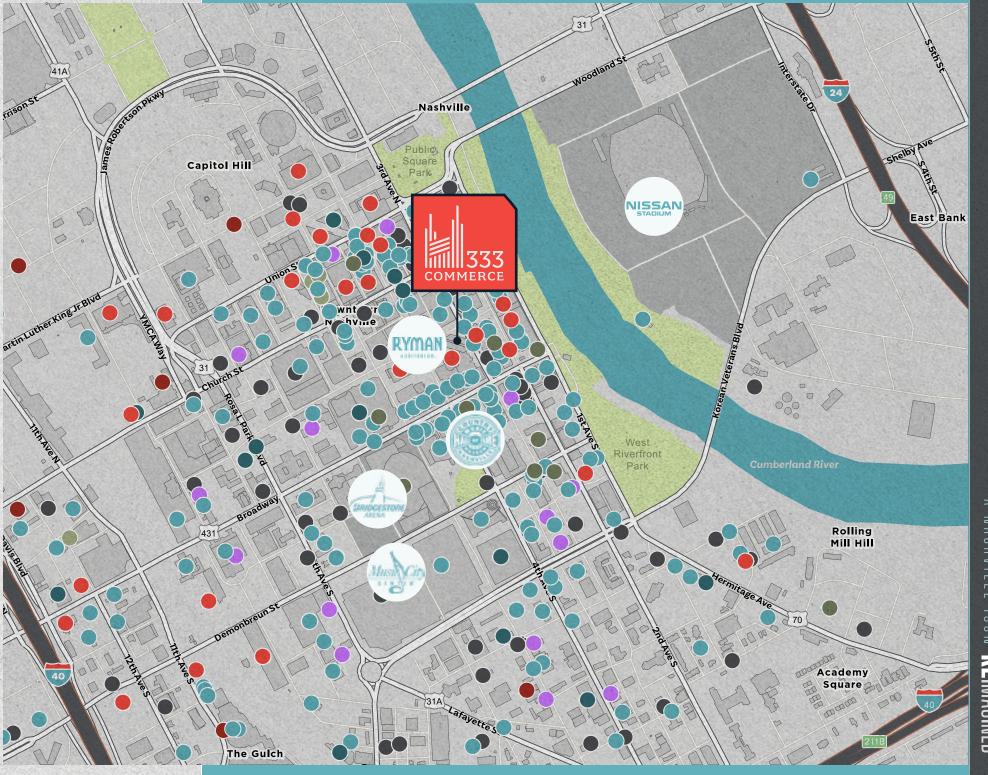

#### **ACCESSIBILITY**

A destination in a class of its own, 333 Commerce offers tenants an exceptional Nashville experience, with hassle-free access to parking, major roadways and Music City's most exciting venues.

#### LOCATION HIGHLIGHTS

| Fifth & Broadway          | 5 min. walk  | Germantown        | 8 min. drive  |
|---------------------------|--------------|-------------------|---------------|
| Rolling Mill Hill/Peabody | 15 min. walk | Wedgewood Houston | 10 min. drive |
| East Nashville            | 6 min. drive | Midtown           | 10 min. drive |
| The Gulch                 | 7 min. drive | The Nations       | 13 min. drive |
| Interstates 40/24/65      | 7 min. drive | Green Hills       | 14 min. drive |

#### 5 MINUTE WALK TO:

- Multiple Sports
   & Entertainment Venues
- Assembly Food Hall

#### WITHIN A FOUR BLOCK RADIUS

- 100+ Dining & Fast Casual Options
- 68+ Hotels
- More than 4,000 Covered Parking Spaces Available in Garages

# A WALKERS' PARADISE

13 Coffee Shops

Restaurants

24 Banks

Hotels

40+ Parking

12+ Shopping

6 Health & Wellness

RETAIL & RESTAURANTS

Apple Store

BLANCO

With a Walk Score of 95, 333 Commerce's location on 3rd Ave. N. and Commerce St. puts tenants in the heart of Nashville's vibrant downtown neighborhood.