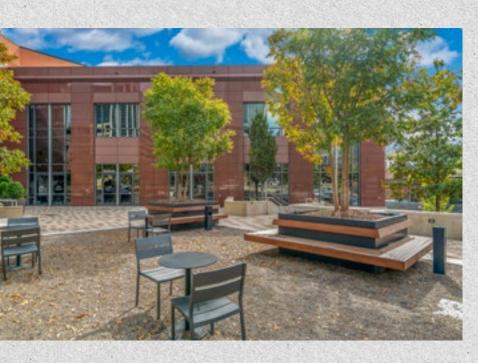

#### LANDSCAPED

Outdoor Courtyards (2) with Patio Seating

Parking ratio in on-site garage with new LED lighting, card reader access and two points of ingress/egress

2022

Newly Renovated

New Efficient Energy Management Systems, which have reduced overall building by 35%.

#### **Spacious New Outdoor Courtyards**

- Revamped outdoor plaza with separate and private, Wifi-enabled meeting and event space
- + Activated outdoor green space with seating and new landscaping
- Park-like setting in the middle of downtown, across from the Ryman Auditorium