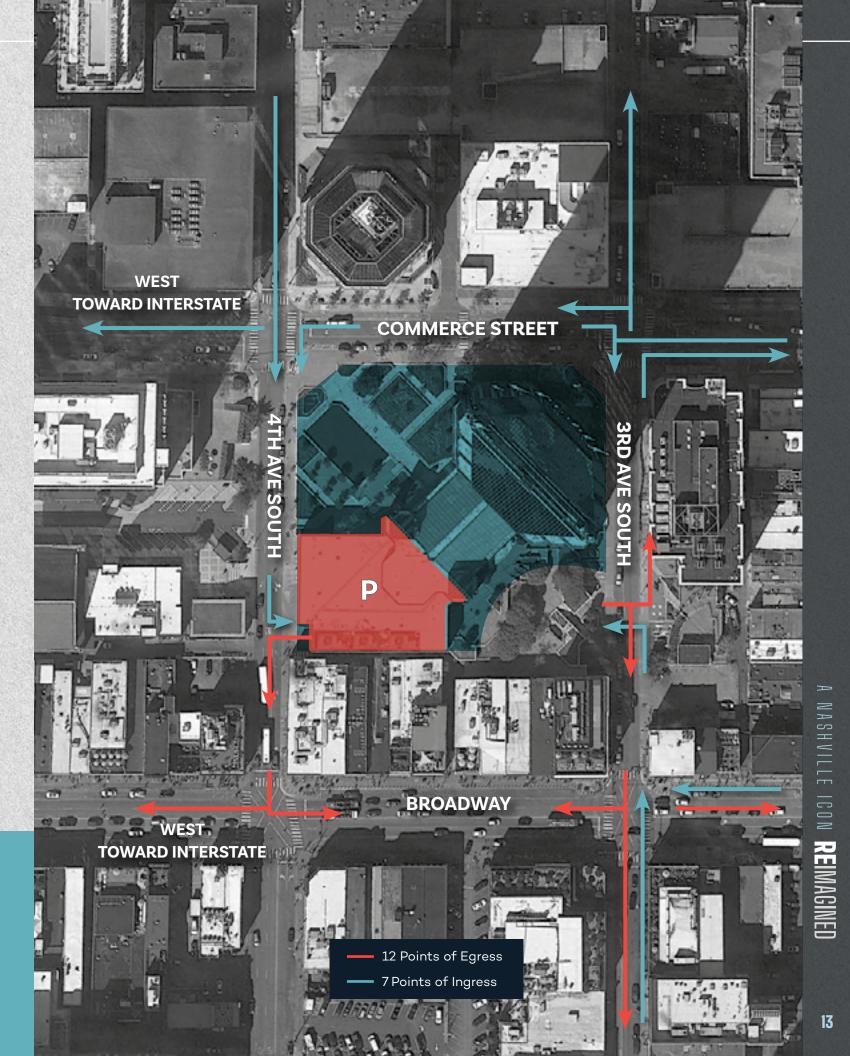

#### LANDSCAPED

Outdoor Courtyards (2) with Patio Seating

Parking ratio in on-site garage with new LED lighting, card reader access and two points of ingress/egress

2022

Newly Renovated

New Efficient Energy Management Systems, which have reduced overall building by 35%.

#### **ACCESSIBILITY**

A destination in a class of its own, 333 Commerce offers tenants an exceptional Nashville experience, with hassle-free access to parking, major roadways and Music City's most exciting venues.