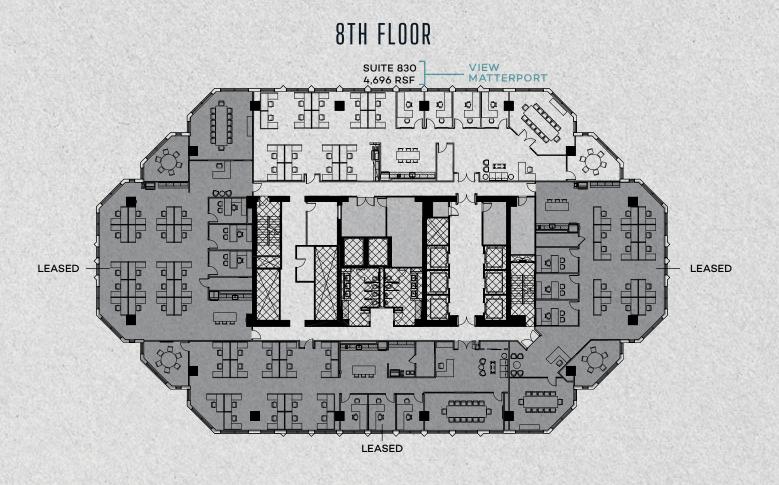

e | Green Hills       | 14 min. drive |

#### 5 MINUTE WALK TO:

- Multiple Sports
   & Entertainment Venues
- Assembly Food Hall

#### WITHIN A FOUR BLOCK RADIUS

- 100+ Dining & Fast Casual Options
- 68+ Hotels
- More than 4,000 Covered Parking Spaces Available in Garages







# A NASHVILLE ICON REIMAGINED

# A WALKERS' PARADISE

13 Coffee Shops

Restaurants

24 Banks

Hotels

40+ Parking

12+ Shopping

6 Health & Wellness

RETAIL & RESTAURANTS

Apple Store

BLANCO































With a Walk Score of 95, 333 Commerce's location on 3rd Ave. N. and Commerce St. puts tenants in the heart of Nashville's vibrant downtown neighborhood.



# A NASHVILLE ICON REIMAGINED

#### 333 COMMERCE STACK

#### & FLOOR PLANS

#### TYPICAL FLOORPLAN





### 333 COMMERCE AVAILABLE SUITES



#### 16TH FLOOR







### FOR MORE INFORMATION, PLEASE CONTACT:

#### **SARAH PETTIGREW**

Executive Director 615-208-3694 sarah.pettigrew@cushwake.com

CREWS JOHNSTON III Executive Director 615-301-2901 crews.johnston@cushwake.com

#### **RICH RIECK**

Director 615-301-2884 rich.rieck@cushwake.com

©2025 Cushman & wakefield. All rights reserved. The information contained in this communication is strictly confidential. This information has been obtained from sources believed to be reliable but has not been verified. No warranty or representation, express or implied, is made as to the condition of the property (or properties) referenced herein or as to the accuracy or completeness of the information contained herein, and same is submitted subject to errors, omissions, change of price, re